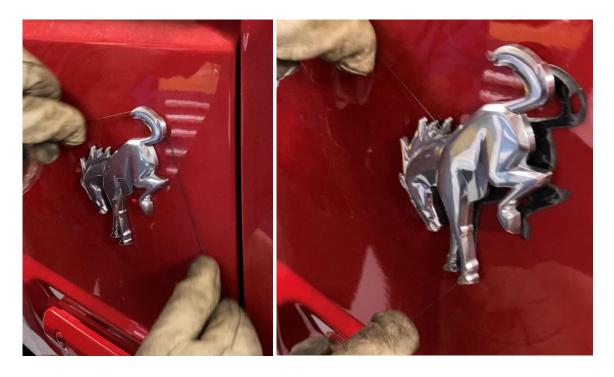

NO PART OF THIS DOCUMENT MAY BE REPRODUCED WITHOUT PRIOR AGREEMENT AND WRITTEN PERMISSION OF FORD PERFORMANCE PARTS © Ford Motor Company 2020

3. While wearing gloves, use fishing line to cut through the back of the emblem and remove.