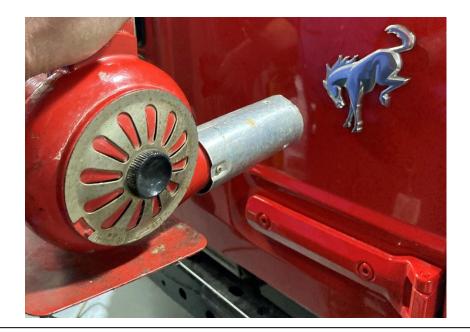

#### Removal

1. Use painters tape to create a reference template for installing the new emblem. Make sure the tape is flush with the top of the tail and right hand side of the Bronco emblem.

2. Use a heat gun or hair dryer to loosen the adhesive on the back side of the emblem.