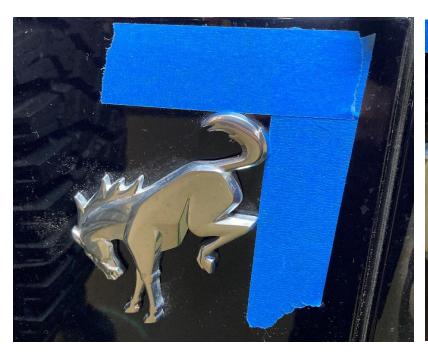

#### Removal

1. Use painters tape to create a reference template for installing the new emblem. Make sure the tape is flush with the top of the tail and right hand side of the Bronco emblem.

2. Use a heat gun or hair dryer to loosen the adhesive on the back side of the emblem.