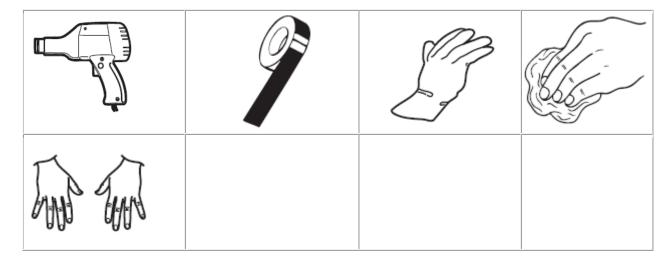

#### Special Tool(s) / General Equipment

NO PART OF THIS DOCUMENT MAY BE REPRODUCED WITHOUT PRIOR AGREEMENT AND WRITTEN PERMISSION OF FORD PERFORMANCE PARTS © Ford Motor Company 2020

#### Removal

1. Use painters tape to create a reference template for installing the new emblem. Make sure the tape is flush with the top of the tail and right hand side of the Bronco emblem.

2. Use a heat gun or hair dryer to loosen the adhesive on the back side of the emblem.

NO PART OF THIS DOCUMENT MAY BE REPRODUCED WITHOUT PRIOR AGREEMENT AND WRITTEN PERMISSION OF FORD PERFORMANCE PARTS © Ford Motor Company 2020

3. While wearing gloves, use fishing line to cut through the back of the emblem and remove.

4. Remove the remaining foam and clean surface with alcohol wipes.

NO PART OF THIS DOCUMENT MAY BE REPRODUCED WITHOUT PRIOR AGREEMENT AND WRITTEN PERMISSION OF FORD PERFORMANCE PARTS © Ford Motor Company 2020