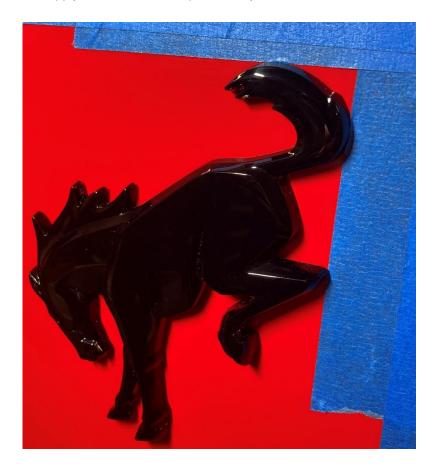

#### **Kit contents:**

| <b>Description</b>                 | Quantity |
|------------------------------------|----------|
| FPP Black Bronco Emblem (Tailgate) | 1        |

#### Installation

1. To install new Bronco emblem, use the templete created with the painters tape to line up the top of the tail and right side of the new emblem. Apply new emblem and press firmly so the adhesive sticks.