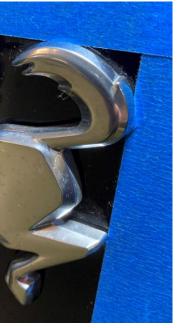

#### Removal

1. Use painters tape to create a reference template for installing the new emblem. Make sure the tape is flush with the top of the tail and right hand side of the Bronco emblem.

2. Use a heat gun or hair dryer to loosen the adhesive on the back side of the emblem.